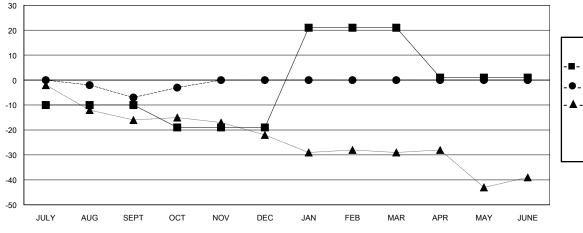

## GOALS AND ACTUAL MEMBERS CUMULATIVE

| -■- MEMBER GROWTH NET GOAL        |  |
|-----------------------------------|--|
| - ● - MEMBER GROWTH ACTUAL        |  |
| - ▲ - LAST YEAR MEMBERSHIP ACTUAL |  |
|                                   |  |
|                                   |  |
|                                   |  |