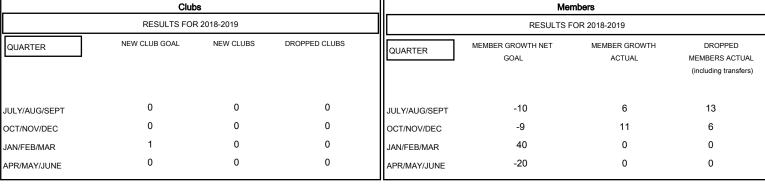

# MONTHLY MEMBERSHIP PROGRESS REPORT

## District 20 E2

Results as of: 10/31/2018

### MAHESH CHITNIS **LOCATION NEW YORK GMT CA** Clubs Members



## GOALS AND ACTUAL NEW CLUBS CUMULATIVE



## GOALS AND ACTUAL MEMBERS CUMULATIVE



| -■- MEMBER GROWTH NET GOAL        |  |
|-----------------------------------|--|
| - ● - MEMBER GROWTH ACTUAL        |  |
| - ▲ - LAST YEAR MEMBERSHIP ACTUAL |  |
|                                   |  |
|                                   |  |
|                                   |  |

| DROPPED CLUBS: 0 |    | 9        |
|------------------|----|----------|
| DROPPED MEMBERS  |    |          |
| DECEASED         | 5  |          |
| CLUB CANCELLED   | 0  | <u>N</u> |
| OTHER            | 14 |          |
| TOTAL            | 19 |          |

| 9 CLUBS OF 37 ADDED 1 OR MORE | GENDER DISTRIBUTION                |                                                         |  |
|-------------------------------